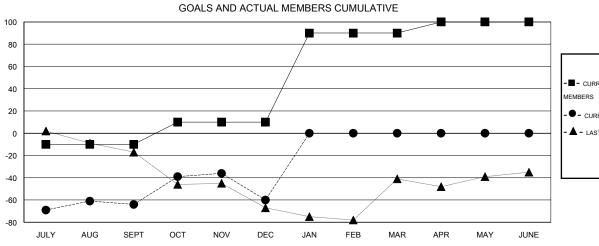

## MONTHLY MEMBERSHIP PROGRESS REPORT

District 4 C3

Results as of: 12/31/2014

## GMT: Gary Wong LOCATION CALIFORNIA

GMT CA 1

| Clubs                       |                  |                  |                  |                  | Members                     |                    |                                     |                    |                  |
|-----------------------------|------------------|------------------|------------------|------------------|-----------------------------|--------------------|-------------------------------------|--------------------|------------------|
|                             | RESUI            | TS FOR 2014-2015 | i                |                  |                             | RESU               | JLTS FOR 2014-2015                  |                    |                  |
| QUARTER                     | NEW CLUB<br>GOAL | NEW CLUBS        | DROPPED<br>CLUBS | NET<br>GAIN/LOSS | QUARTER                     | NEW MEMBER<br>GOAL | CHARTER AND<br>NEW MEMBERS<br>ADDED | DROPPED<br>MEMBERS | NET<br>GAIN/LOSS |
| JULY/AUG/SEPT               | 0                | 0                | 0                | 0                | JULY/AUG/SEPT               | -10                | 36                                  | 100                | -64              |
| OCT/NOV/DEC                 | 0                | 1                | 1                | 0                | OCT/NOV/DEC                 | 20                 | 50                                  | 46                 | 4                |
| JAN/FEB/MAR<br>APR/MAY/JUNE | 2                | 0                | 0                | 0                | JAN/FEB/MAR<br>APR/MAY/JUNE | 80<br>10           | 0                                   | 0                  | 0                |

## GOALS AND ACTUAL NEW CLUBS CUMULATIVE

| -■- CURRENT YEAR GOALS FOR NEW             |
|--------------------------------------------|
| MEMBERS  - • - CURRENT YEAR ACTUAL MEMBERS |
| - ▲ - LAST YEAR ACTUAL MEMBERS             |
|                                            |
|                                            |